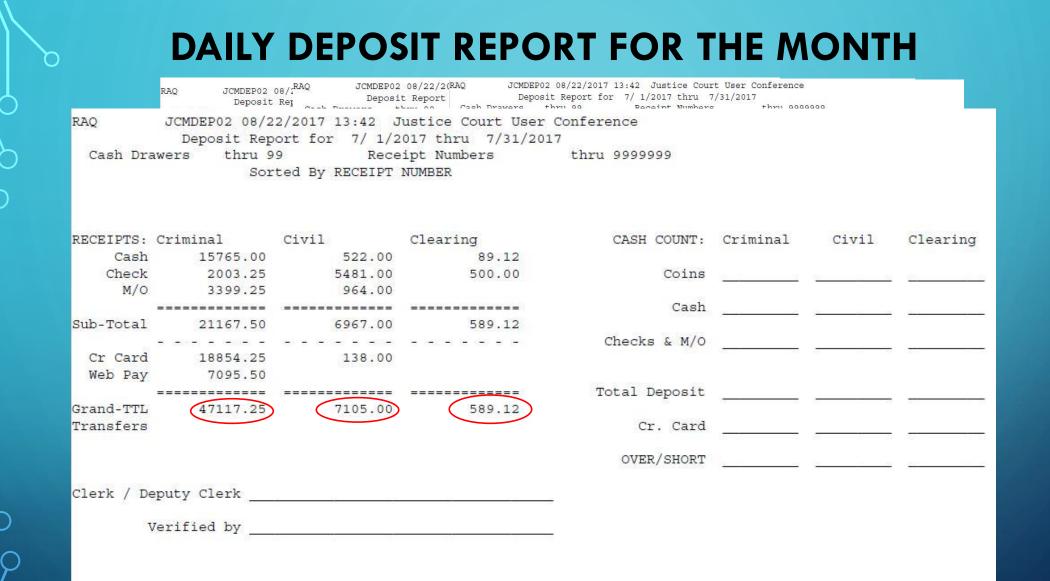

# BANK RECONCILIATION

There is a new report to help you with your bank reconciliation. DEPOSIT SUMMARY REPORT RAO

This report summarizes Cash, Check/MO, Total real money deposit, Credit Cards and Online Payments for the day by FUND.

### Monthy Deposit Summary 7/ 1/2017 thru 7/31/2017 Drawers - 99 Day Total Date Cash Chk/M.O. Deposit CrCar Online 7/ 5/2017 Clearing Criminal 807.00 575.00 1,382.00 1,005.25 2,387.25 Civil 64.00 530.00 594.00 594.00 Day Total 871.00 1,105.00 1,976.00 1,005.25 2,981.25 \_ \_ \_ \_ \_ \_ \_ ----\_\_\_\_\_ \_ \_ \_ \_ \_ \_ \_ \_ \_ \_ \_ \_ \_ 7/ 6/2017 Clearing 263.50 Criminal 414.00 591.50 677.50 1,537.00 2,806.00 Civil 541.00 541.00 541.00 Day Total 263.50 955.00 1,218.50 591.50 1,537.00 3,347.00 -----7/ 7/2017 Clearing Criminal 656.00 1,085.00 656.00 1,741.00 1,160.00 10.00 Civil 128.00 1,032.00 1,170.00 Day Total 1,095.00 784.00 1,032.00 1,816.00 2,911.00 7/10/2017 Clearing Criminal 2,879.50 1,211.00 2,005.75 873.75 4,090.50 542.00 670.00 Civil 128.00 670.00 Day Total 2,133.75 1,415.75 3,549.50 1,211.00 4,760.50 7/11/2017 Clearing Criminal 1,942.75 177.50 2,120.25 917.50 3,037.75 Civil 64.00 64.00 64.00 Day Total 2,006.75 177.50 2,184.25 917.50 3,101.75 7/12/2017 Clearing Criminal 655.50 37.00 692.50 432.00 1,124.50 Civil Day Total 692.50 655.50 37.00 432.00 1,124.50 7/13/2017 Clearing Criminal 135.50 214.50 350.00 465.00 815.00 Civil 350.00 465.00 Day Total 135.50 214.50 815.00 -----. . . . . . . . . . 7/14/2017 Clearing Criminal 2,318.00 2,318.00 1,815.00 4,133.00 Civil 178.00 178.00 178.00 Day Total 178.00 2,318.00 2,496.00 1,815.00 4,311.00 7/17/2017 Clearing Criminal 563.75 430.00 993.75 931.50 1,925,25 Civil 465.00 465.00 465.00 Day Total 895.00 1,458.75 2,390.25 563.75 931.50 7/18/2017 Clearing Criminal 1,059.50 1,059.50 1,643.50 4,913,50 2,210.50 Civil 74.00 605.00 679.00 679.00 Day Total 1,133.50 605.00 1,738.50 1,643.50 2,210.50 5,592.50