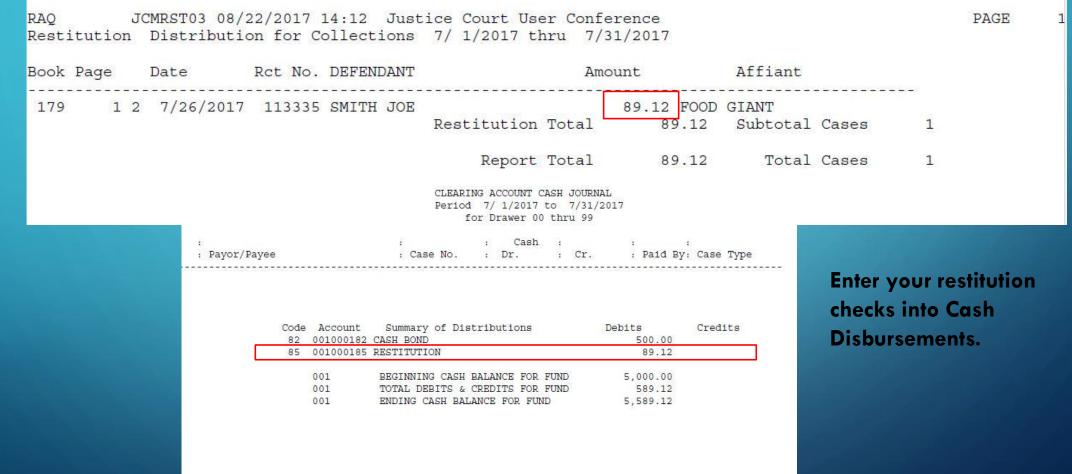

# **DAILY POSTING**

Remember the days of hand writing each receipt into that big ledger and breaking it out by category??? Daily Posting is the same concept except that the computer is doing all of that for you. If you skip a day of posting to the ledger, your books will not be in balance.

### • 3 steps of posting explained

- 1. Post Credit Card Receipts (Skip if you do not have credit cards)
  - Posts all Credit Card and Online Payments to Cash Receipts separately. The cash receipt is in an 'O-open' status. These receipts say "CARD-DEFENDANT NAME"
- 2. Post Affidavit Receipts
  - Posts all other case related receipts to cash receipts by Fund. All like distribution codes are added and posted into cash receipts as an account number. These receipts say "MISCELANEOUS AFFIDAVITS". The cash receipt is in an 'O-open' status.
- 3. Post Receipts to Ledger
  - Final step of posting. Posts ALL OPEN cash receipts to the General Ledger.