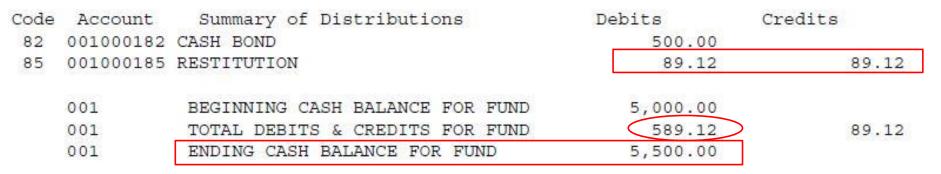

### • 3 steps of posting explained

- 1. Post Credit Card Receipts (Skip if you do not have credit cards)
  - Posts all Credit Card and Online Payments to Cash Receipts separately. The cash receipt is in an 'O-open' status. These receipts say "CARD-DEFENDANT NAME"
- 2. Post Affidavit Receipts
  - Posts all other case related receipts to cash receipts by Fund. All like distribution codes are added and posted into cash receipts as an account number. These receipts say "MISCELANEOUS AFFIDAVITS". The cash receipt is in an 'O-open' status.
- 3. Post Receipts to Ledger
  - Final step of posting. Posts ALL OPEN cash receipts to the General Ledger.